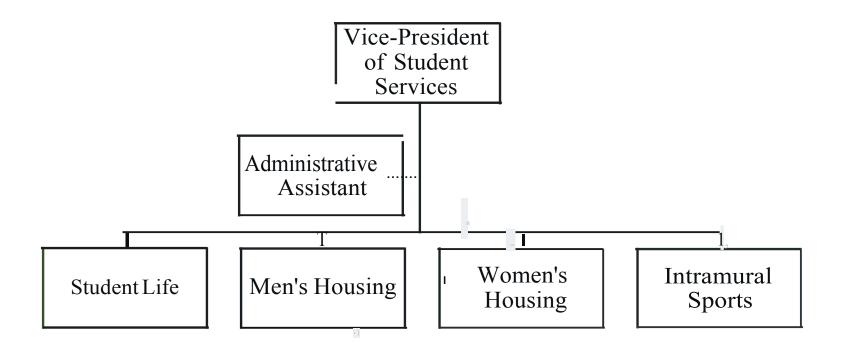

|                                |                  |                        |                           |
| SUBSIDIES, LOANS, ETC   |                                  |                                |                  |                        |                           |
| TOTALS                  | (284,496)                        |                                |                  |                        | (284,496)                 |



### Athletics Organizational Chart





Vice-President for Business Services Organizational Chart

Accounts
Payable
Manager

Special Projects
Manager

Specialist

Specialist

Staff Personnel Student
Accounts
Accounts
Accounts
Accounts
Manager

Cafeteria

Bookstore



Vice-President of Student Services Organizational Chart





## Mississippi Delta Community College **Personnel** and Student Enrollment Data

|                                                                   | 1mm ::M | r <b>li</b> r:•••- | '()   '   | •             | \1TJ  |
|-------------------------------------------------------------------|---------|--------------------|-----------|---------------|-------|
| PERSONNEL DATA: Number of Positions Authorized  a.) Full-Time FTE | 259.5   | 256.0              | 261.0     | 5.0           | 2.0%  |
| b.) Part-Time FTE                                                 | 96.0    | 108.1              | 108.0     | -0.1          | -0.1% |
| Total Number of Employees - FTE (FT + PT)                         | 355_5   | 364.1              | 369.0     | 4.9           | 1.3%  |
| STUDENT ENROLLMENT - FTE