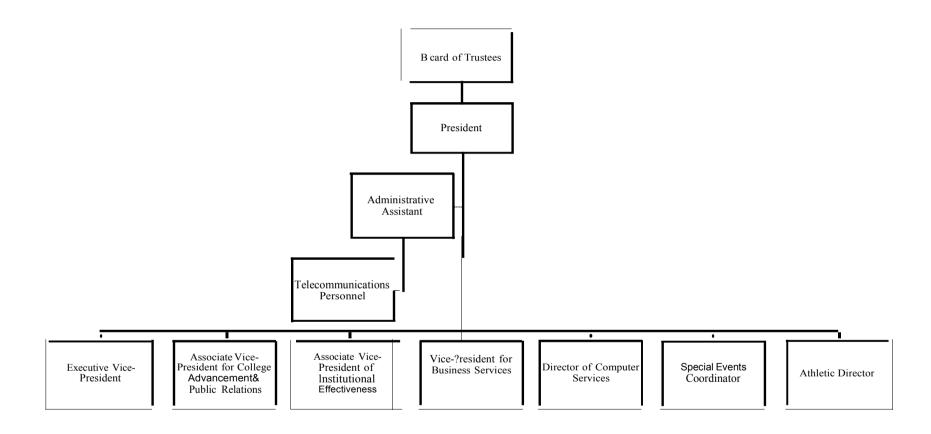

|                                |                  |                        |                           |
| VEHICLES                |                                  |                                |                  |                        |                           |
| WIRELESS COMM. DEVS.    |                                  |                                |                  |                        |                           |
| SUBSIDIES, LOANS, ETC   |                                  |                                |                  |                        |                           |
| TOTALS                  | (284,496)                        |                                |                  |                        | (284,496)                 |



### Athletics Organizational Chart





Vice-President for Business Services Organizational Chart

Accounts
Payable
Manager

Special Projects
Manager

Specialist

Specialist

Staff Personnel Student
Accounts
Accounts
Accounts
Accounts
Manager

Cafeteria

Bookstore



Vice-President of Student Services Organizational Chart





## Mississippi Delta Community College **Personnel** and Student Enrollment Data

|                                                                   | 1mm ::M | r <b>li</b> r:•••- | '()   '   | •             | \1TJ  |
|-------------------------------------------------------------------|---------|--------------------|-----------|---------------|-------|
| PERSONNEL DATA: Number of Positions Authorized  a.) Full-Time FTE | 259.5   | 256.0              | 261.0     |