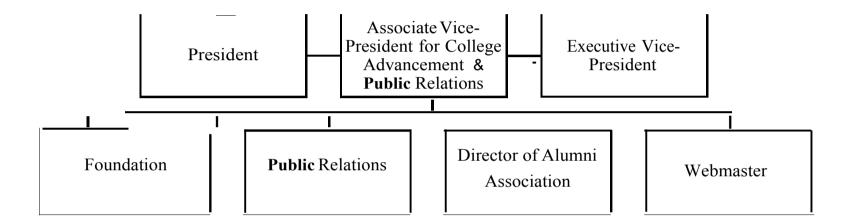

|                                |                  |                        |                           |
| SUBSIDIES, LOANS, ETC   |                                  |                                |                  |                        |                           |
| TOTALS                  | (284,496)                        |                                |                  |                        | (284,496)                 |



### Athletics Organizational Chart





Vice-President for Business Services Organizational Chart

Accounts
Payable
Manager

Special Projects
Manager

Specialist

Specialist

Staff Personnel Student
Accounts
Accounts
Accounts
Accounts
Manager

Cafeteria

Bookstore



Vice-President of Student Services Organizational Chart





## Mississippi Delta Community College **Personnel** and Student Enrollment Data

|                                                                   | 1mm ::M | r <b>li</b> r:•••- | '()   '   | •             | \1TJ  |
|-------------------------------------------------------------------|---------|--------------------|-----------|---------------|-------|
| PERSONNEL DATA: Number of Positions Authorized  a.) Full-Time FTE | 259.5   | 256.0              | 261.0     | 5.0           | 2.0%  |
| b.) Part-Time FTE                                                 | 96.0    | 108.1              | 108.0     | -0.1          | -0.1% |
| Total Number of Employees - FTE (FT + PT)                         | 355_5   | 364.1              | 369.0     | 4.9           | 1.3%  |
| STUDENT ENROLLMENT - FTE