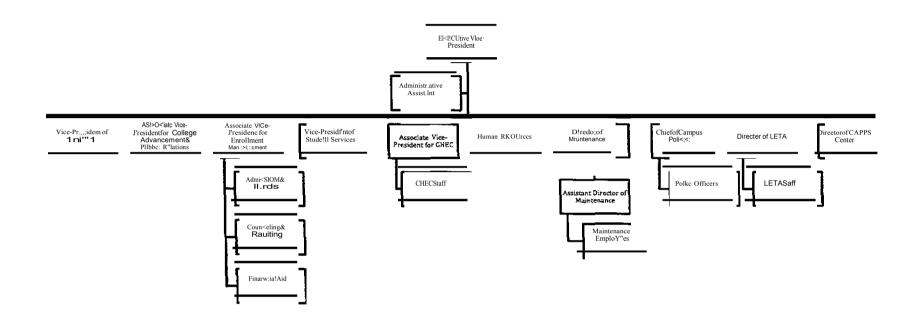

|                  |                        |                           |
| VEHICLES                |                                  |                                |                  |                        |                           |
| WIRELESS COMM. DEVS.    |                                  |                                |                  |                        |                           |
| SUBSIDIES, LOANS, ETC   |                                  |                                |                  |                        |                           |
| TOTALS                  | (284,496)                        |                                |                  |                        | (284,496)                 |



### Athletics Organizational Chart





Vice-President for Business Services Organizational Chart

Accounts
Payable
Manager

Special Projects
Manager

Specialist

Specialist

Staff Personnel Student
Accounts
Accounts
Accounts
Accounts
Manager

Cafeteria

Bookstore



Vice-President of Student Services Organizational Chart





## Mississippi Delta Community College **Personnel** and Student Enrollment Data

|                                                                   | 1mm ::M | r <b>li</b> r:•••- | '()   '   | •             | \1TJ  |
|-------------------------------------------------------------------|---------|--------------------|-----------|---------------|-------|
| PERSONNEL DATA: Number of Positions Authorized  a.) Full-Time FTE | 259.5   | 256.0              | 261.0     | 5.0           | 2.0%  |
| b.) Part-Time