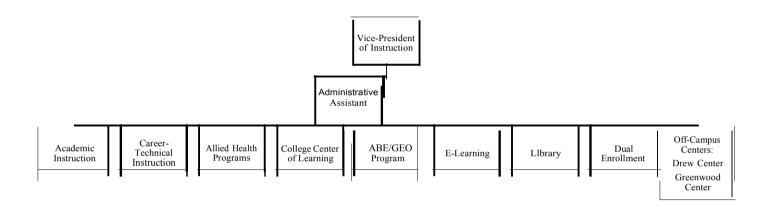

|
| WIRELESS COMM. DEVS.    |                                  |                                |                  |                        |                           |
| SUBSIDIES, LOANS, ETC   |                                  |                                |                  |                        |                           |
| TOTALS                  | (284,496)                        |                                |                  |                        | (284,496)                 |



### Athletics Organizational Chart





Vice-President for Business Services Organizational Chart

Accounts
Payable
Manager

Special Projects
Manager

Specialist

Specialist

Staff Personnel Student
Accounts
Accounts
Accounts
Accounts
Manager

Cafeteria

Bookstore



Vice-President of Student Services Organizational Chart





## Mississippi Delta Community College **Personnel** and Student Enrollment Data

|                                                                   | 1mm ::M | r <b>li</b> r:•••- | '()   '   | •             | \1TJ  |
|-------------------------------------------------------------------|---------|--------------------|-----------|---------------|-------|
| PERSONNEL DATA: Number of Positions Authorized  a.) Full-Time FTE | 259.5   | 256.0              | 261.0     | 5.0           | 2.0%  |
| b.) Part-Time FTE                                                 | 96.0    | 108.1              | 108.0     | -0.1          | -0.1% |
| Total Number of Employees - FTE (FT + PT)                         | 355_5   | 364.1              | 369.0