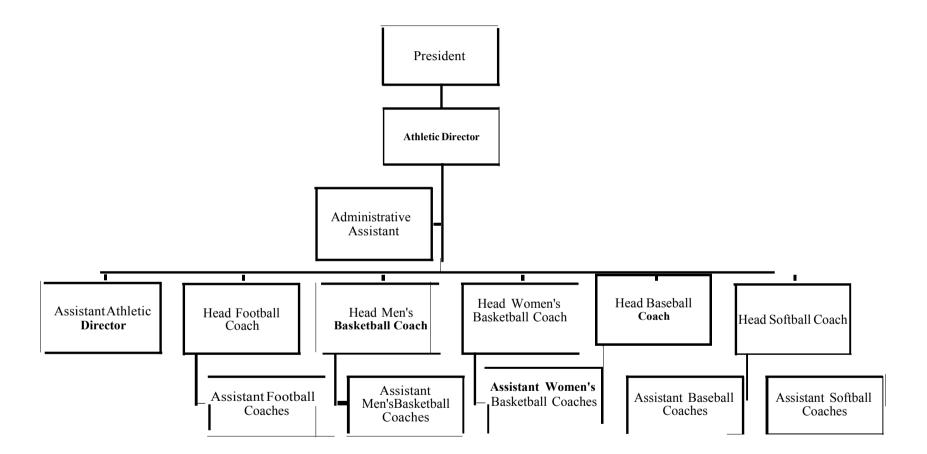

|                  |                        |                           |
| VEHICLES                |                                  |                                |                  |                        |                           |
| WIRELESS COMM. DEVS.    |                                  |                                |                  |                        |                           |
| SUBSIDIES, LOANS, ETC   |                                  |                                |                  |                        |                           |
| TOTALS                  | (284,496)                        |                                |                  |                        | (284,496)                 |



### Athletics Organizational Chart





Vice-President for Business Services Organizational Chart

Accounts
Payable
Manager

Special Projects
Manager

Specialist

Specialist

Staff Personnel Student
Accounts
Accounts
Accounts
Accounts
Manager

Cafeteria

Bookstore



Vice-President of Student Services Organizational Chart





## Mississippi Delta Community College **Personnel** and Student Enrollment Data

|                                                                   | 1mm ::M | r <b>li</b> r:•••- | '()   '   | •             | \1TJ  |
|-------------------------------------------------------------------|---------|--------------------|-----------|---------------|-------|
| PERSONNEL DATA: Number of Positions Authorized  a.) Full-Time FTE | 259.5   | 256.0              | 261.0     | 5.0           | 2.0%  |
| b.) Part-Tim